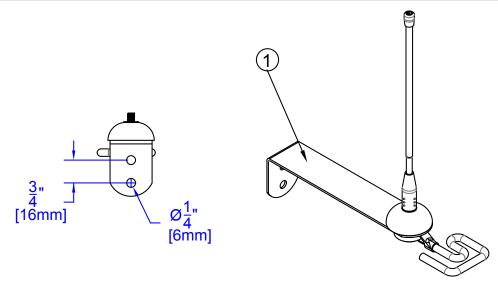

### THIS PACKAGE INCLUDES:

- 1- 433MHZ Antenna / 2.5m/8'2" coax cable / mounting bracket
- 2- Concrete anchors and screws #8 x 1" Phillips Pan head screw
- 2- Wood anchors and screws- #10 X 1" Phillips Pan head screw
- 1- Installation manual

## 3. PARTS INFORMATION

| MODEL NUMBERS |              |     |                                                                                                       |
|---------------|--------------|-----|-------------------------------------------------------------------------------------------------------|
| ITEM NUMBER   | MODEL NUMBER | QTY | DESCRIPTION                                                                                           |
| 1.            | 60-14S001    | 1   | EXTERNAL ANTENNA FOR MProxBLE                                                                         |
| PARTS KIT     |              |     |                                                                                                       |
| ITEM NUMBER   | PART NUMBER  | QTY | DESCRIPTION                                                                                           |
|               |              |     |                                                                                                       |
|               |              |     | (A) EXPANDET GREEN PVC ANCHORS 10-24 SCREW (2 PCS)                                                    |
| 2.            | 60-34B101    | 1   | (A) EXPANDET GREEN PVC ANCHORS 10-24 SCREW (2 PCS)  (B) #10 X 1" PAN HEAD PHILLIPS WOOD SCREW (2 PCS) |
| 2.            | 60-34B101    | 1   |                                                                                                       |