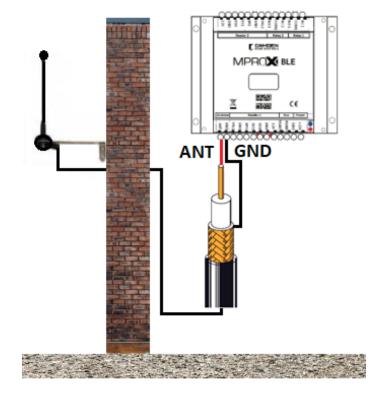

#### 1. GENERAL DESCRIPTION

An external antenna option is available for the CV-603's built-in 433 MHZ receiver when greater accessibility to the signal is needed, due to obstructions such as walls/floors or when the receiver is installed within a metal enclosure. The external antenna is matched for the receivers 433MHZ ¼ wave signal. When mounting the unit in such locations like behind a rebar re-enforced wall the CV-603's external antenna will provide signal accessibility by being able to locate the antenna up to 2.5m/8'2" away from the receiver. This will allow the antenna to be mounted on the outside of the metal enclosure or can be fed through a wall to have the antenna mounted on the outside of a building at a height that will provide a better unobstructed line of sight to the transmitter.

#### 2. TWO PROCEDURES

**Cable Preparation:** The end of the cable must be stripped back to expose the solid center core conductor and the braided shield. On the antenna section of the CV-603 the solid center core conductor will be wired into the terminal marked as "ANT" and the braided shield will be wired to the "GND" terminal.

**Antenna Wiring Connections:** The solid center core conductor will be wired into the terminal marked as "ANT" and the braided shield will be wired to the "GND" terminal on the antenna section of the CV-603.