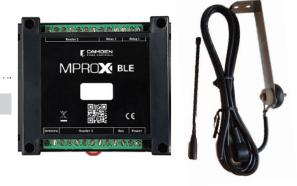

# CV-603EA MProxBLE External Antenna

CV-603EA MPROXBLE EXTERNAL ANTENNA

#### 1. GENERAL DESCRIPTION

An external antenna option is available for the CV-603's built-in 433 MHZ receiver when greater accessibility to the signal is needed, due to obstructions such as walls/floors or when the receiver is installed within a metal enclosure. The external antenna is matched for the receivers 433MHZ ¼ wave signal. When mounting the unit in such locations like behind a rebar re-enforced wall the CV-603's external antenna will provide signal accessibility by being able to locate the antenna up to 2.5m/8'2" away from the receiver. This will allow the antenna to be mounted on the outside of the metal enclosure or can be fed through a wall to have the antenna mounted on the outside of a building at a height that will provide a better unobstructed line of sight to the transmitter.